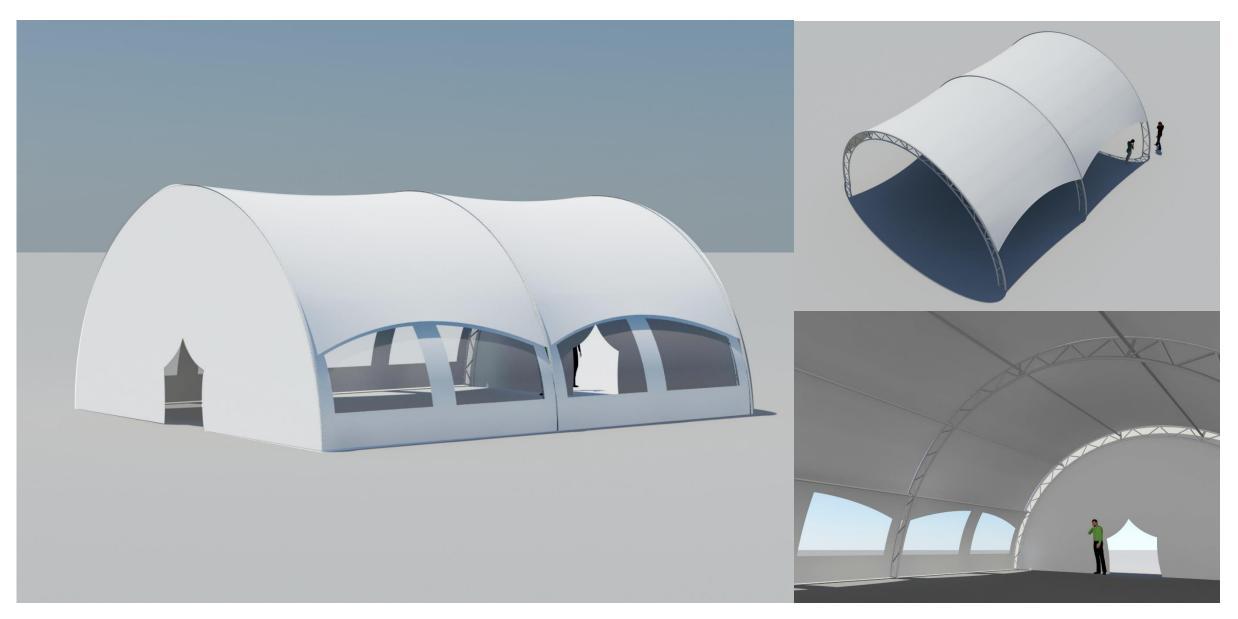

#### Tentanium 15 Series Crescent 36'x40'

## Tentanium 1100 Series Ellipse 24m x 30m