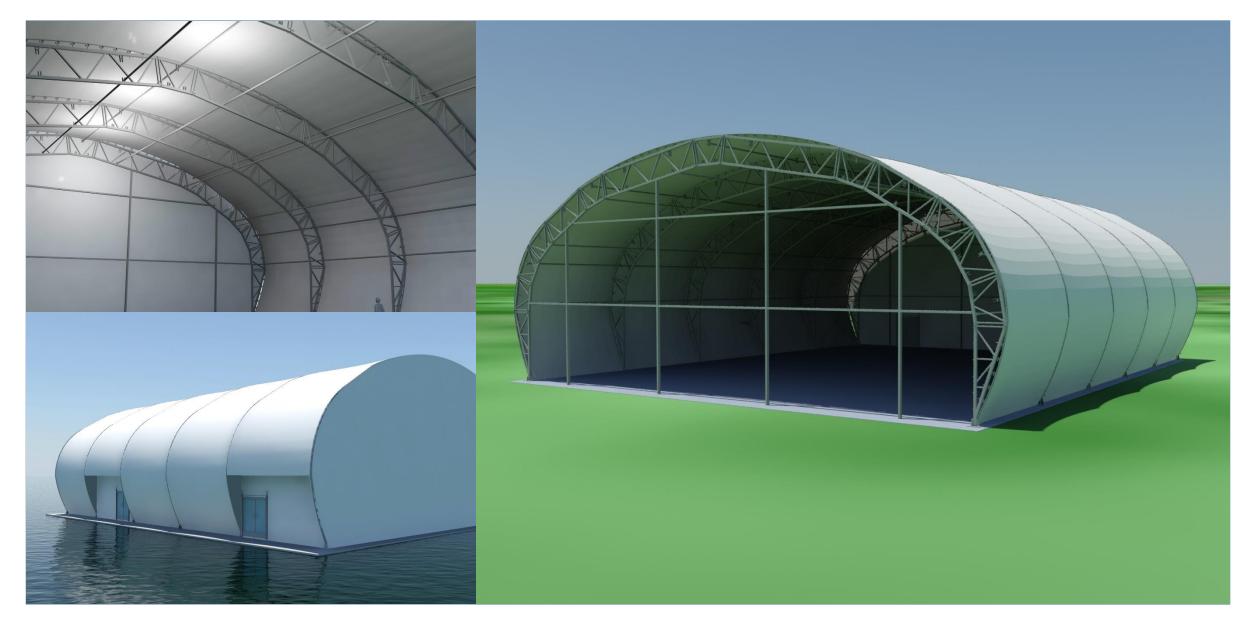

#### **TENTANIUM ® ALTERNATE TRUSS CONFIGURATIONS with modular components**

NOTE: Tentanium<sup>®</sup> System is configurable to function & to site-specific wind & snow load requirements.

- 1. Survey the area and anchor the bases
- 2. Assemble the frames on ground
- 3. Frame Erection on section 1 (Purlins, Cable bays, and Roof)
- 4. Frame Erection on section 2 (Purlins, Cable bays, and Roof)
- 5. Frame Erection on final Section (Purlins, Cable bays, and Roof)
- 6. Complete Roof installation.
- 7. Install gable ends and Accessories (Doors, Vents, and Lights)