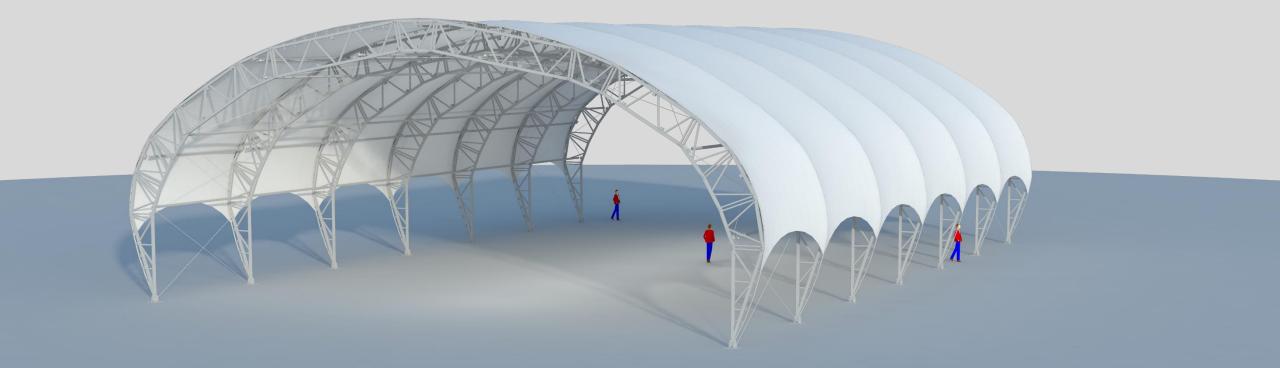

#### Tentanium 1100 Series Ellipse 180'x520'

#### Tentanium 1100 Series Ellipse 100'x340'

### Tentanium 1100 Series Ellipse 100'x340m

World's Leading Manufacturer of Events Tents, Party Tents and Fabric Structures Toll Free: 1.800.663.88.58 (U.S. & Canada) | Local: +1.604.597.8368 (TENT) | Fax: 604.597.8749 | Email: tent@tentnology.com