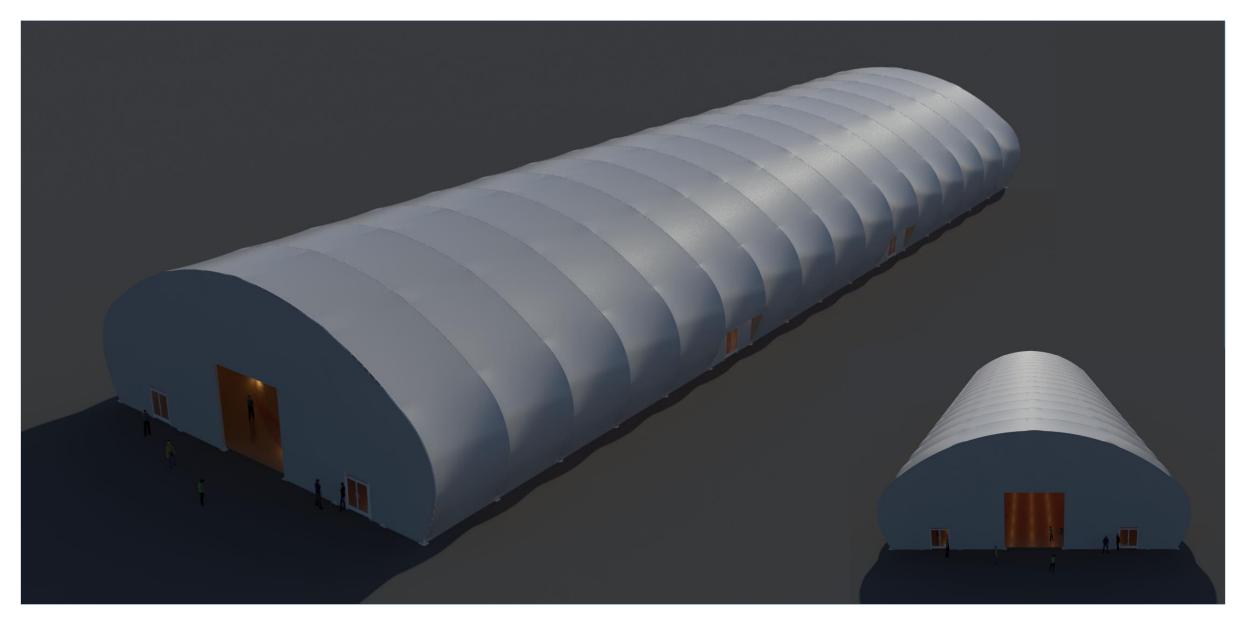

footprint of 15.89m x 16.95m
- □ You can save more room if you stack more trusses together on a higher pile.

The image doesn't show fabric bundles, bolts or purlin sleeves but all can store on the same area.



#### **Typical Equipment**

- **2x 8,000 to 10,000 lbs Reach Forklifts**
- **2**x Articulating Boom Lift 50' to 60'
- □ 1x 50 Ton Crane

#### **Considerations:**

- Level and unencumbered site above and below ground
- Safe and secure storage for tools & equipment
- Clear truck access to site
- Other equipment for anchor kit\*\*\*





# Examples

#### Tentanium 15 Series Crescent 36'x40'



#### Tentanium 1100 Series Ellipse 180'x520'



#### Tentanium 1100 Series Ellipse 100'x340'



## Tentanium 1100 Series Ellipse 24m x 30m









### Tentanium 1100 Series Ellipse 100'x340m



World's Leading Manufacturer of Events Tents, Party Tents and Fabric Structures Toll Free: 1.800.663.88.58 (U.S. & Canada) | Local: +1.604.597.8368 (TENT) | Fax: 604.597.8749 | Email: tent@tentnology.com

### Tentanium 1100 Series Ellipse 100'x340m



World's Leading Manufacturer of Events Tents, Party Tents and Fabric Structures Toll Free: 1.800.663.88.58 (U.S. & Canada) | Local: +1.604.597.8368 (TENT) | Fax: 604.597.8749 | Email: tent@tentnology.com