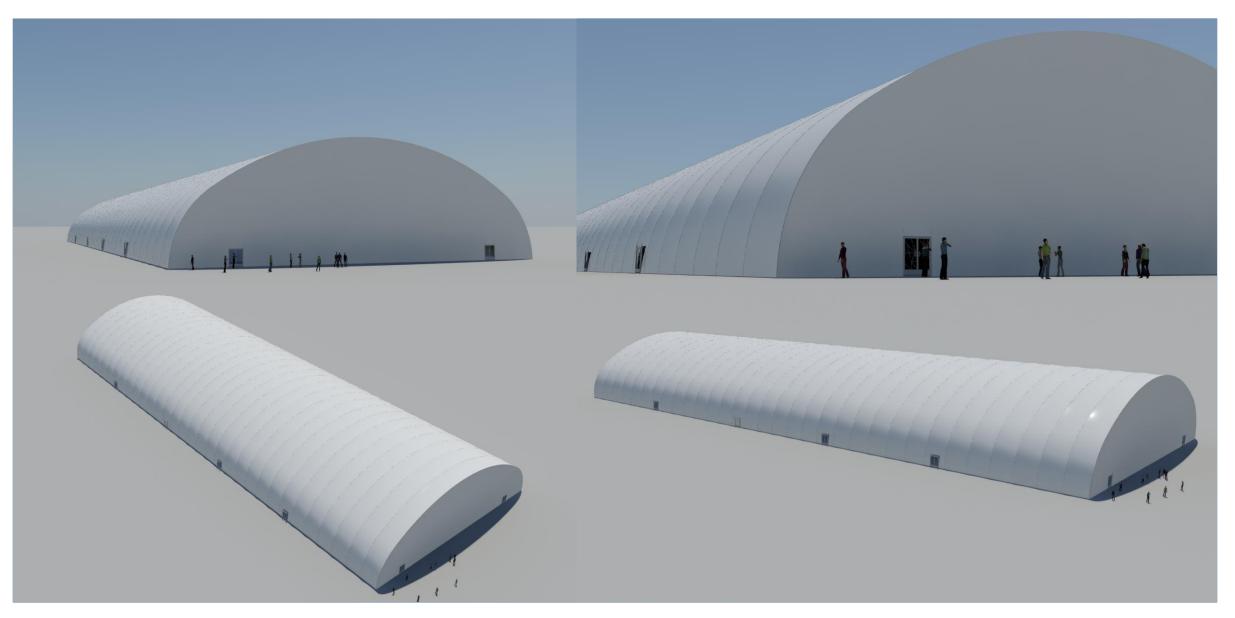

#### Tentanium 1100 Series Ellipse 100'x340'

### Tentanium 1100 Series Ellipse 100'x340m

World's Leading Manufacturer of Events Tents, Party Tents and Fabric Structures Toll Free: 1.800.663.88.58 (U.S. & Canada) | Local: +1.604.597.8368 (TENT) | Fax: 604.597.8749 | Email: tent@tentnology.com