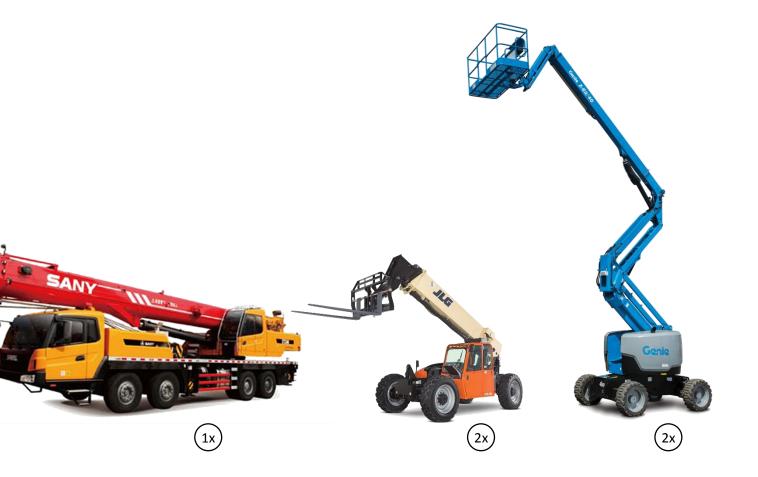

#### **Typical Equipment**

- **2x 8,000 to 10,000 lbs Reach Forklifts**
- **2**x Articulating Boom Lift 50' to 60'
- □ 1x 50 Ton Crane