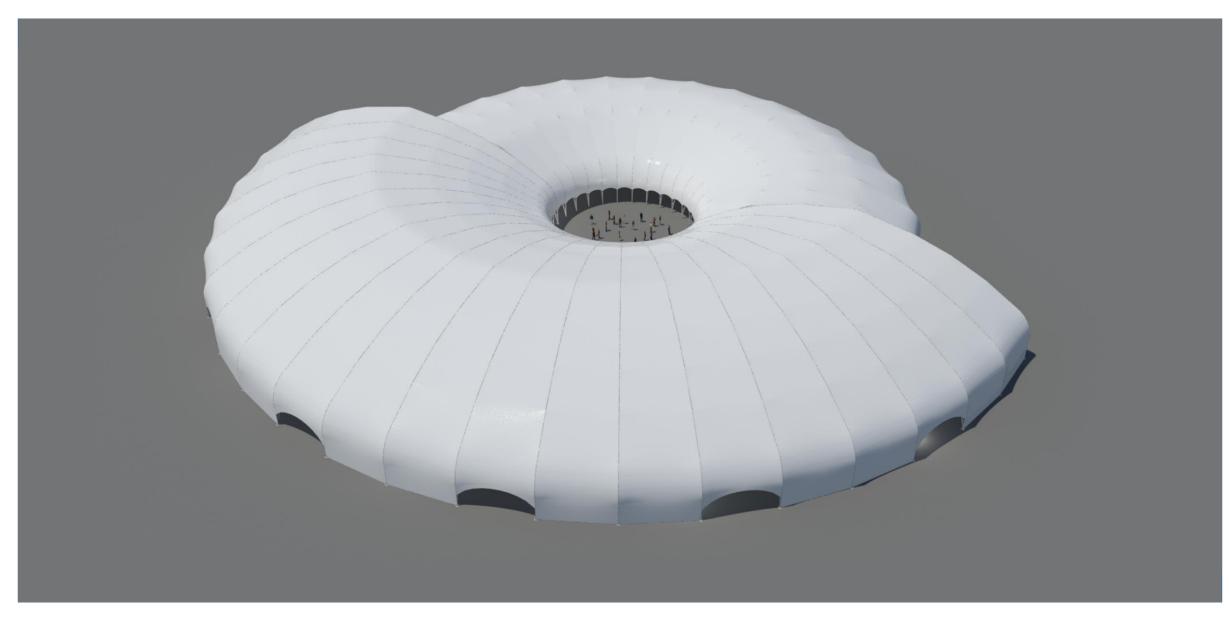

#### Tentanium 1100 Series Ellipse 180'x520'

#### Tentanium 1100 Series Ellipse 100'x340'