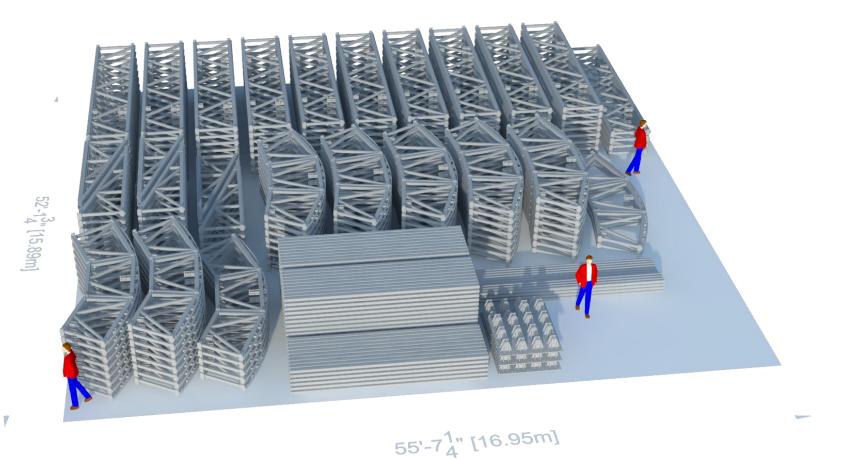

- □ As a example you can store a complete Tentanium 1100 Series 30m x 100m on an approx. footprint of 15.89m x 16.95m
- □ You can save more room if you stack more trusses together on a higher pile.

The image doesn't show fabric bundles, bolts or purlin sleeves but all can store on the same area.