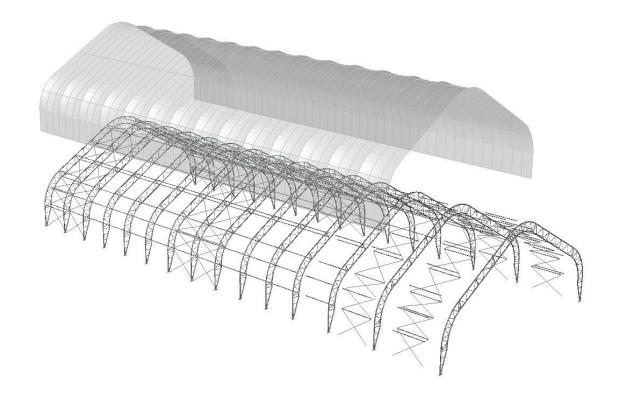

# Tentnology Tentanium<sup>®</sup>

#### ✓ Snow Rated\*

- ✓ Basic Wind Speed 115mph\*
- ✓ Quality assurance: ISO\_9001:2000
- ✓ Full traceability of structural analysis
- ✓ 15 years fabric, 50 year frame warranty\*
- ✓ Infinitely expandable
- ✓ Reconfigure to wider or more narrow span
- $\checkmark$  Easy to relocate and transport

\*System is configurable to function & to site-specific wind & snow load requirements.