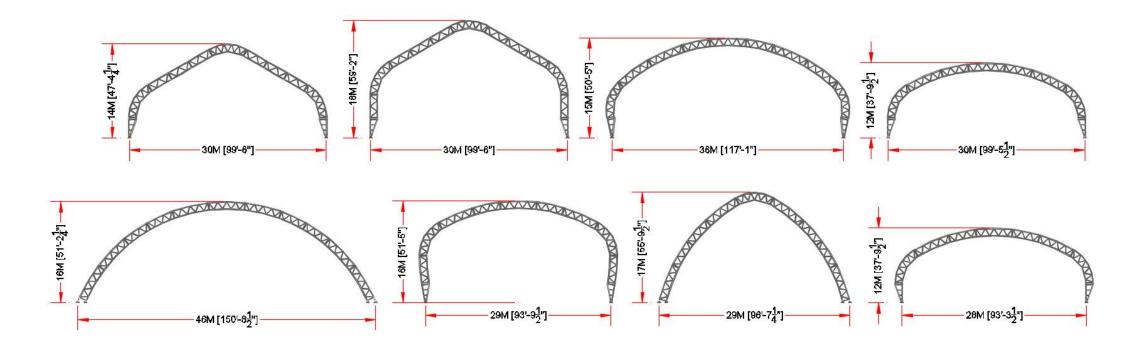

#### **TENTANIUM ® ALTERNATE TRUSS CONFIGURATIONS with modular components**

NOTE: Tentanium<sup>®</sup> System is configurable to function & to site-specific wind & snow load requirements.

- 1. Survey the area and anchor the bases
- 2. Assemble the frames on ground
- 3. Frame Erection on section 1 (Purlins, Cable bays, and Roof)
- 4. Frame Erection on section 2 (Purlins, Cable bays, and Roof)
- 5. Frame Erection on final Section (Purlins, Cable bays, and Roof)
- 6. Complete Roof installation.
- 7. Install gable ends and Accessories (Doors, Vents, and Lights)