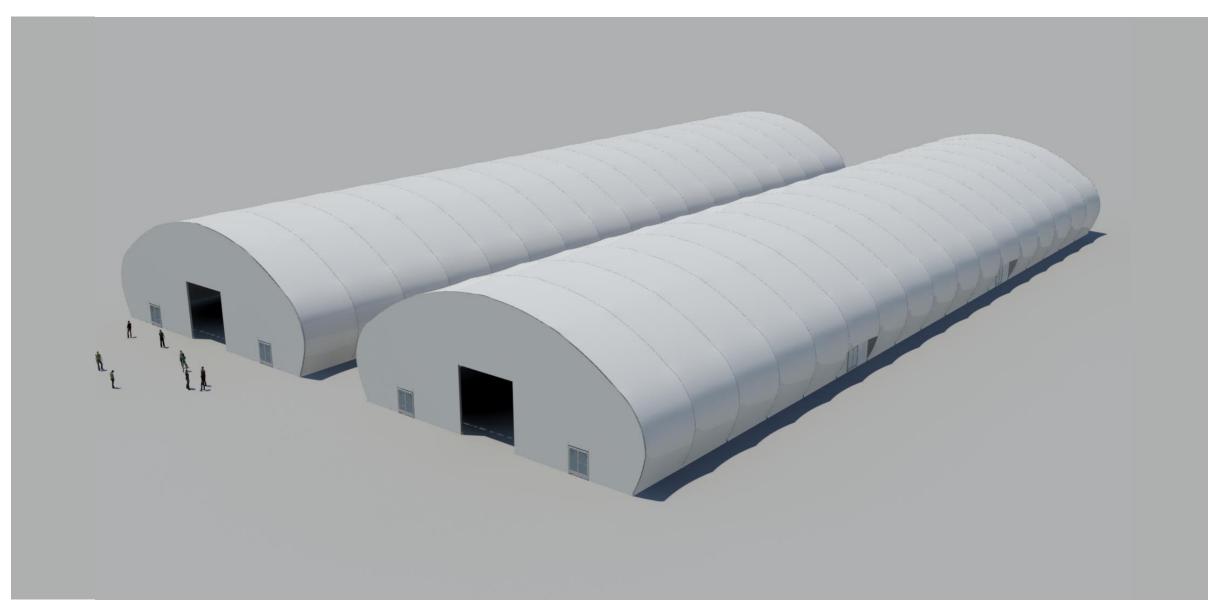

ology.com

- □ As a example you can store a complete Tentanium 1100 Series 30m x 100m on an approx. footprint of 15.89m x 16.95m
- □ You can save more room if you stack more trusses together on a higher pile.

The image doesn't show fabric bundles, bolts or purlin sleeves but all can store on the same area.



#### **Typical Equipment**

- **2x 8,000 to 10,000 lbs Reach Forklifts**
- **2**x Articulating Boom Lift 50' to 60'
- □ 1x 50 Ton Crane

#### **Considerations:**

- Level and unencumbered site above and below ground
- Safe and secure storage for tools & equipment
- Clear truck access to site
- Other equipment for anchor kit\*\*\*





# Examples

#### Tentanium 15 Series Crescent 36'x40'



#### Tentanium 1100 Series Ellipse 180'x520'



#### Tentanium 1100 Series Ellipse 100'x340'



## Tentanium 1100 Series Ellipse 24m x 30m









### Tentanium 1100 Series Ellipse 100'x340m



World's Leading Manufacturer of Events Tents, Party Tents and Fabric Structures Toll Free: 1.800.663.88.58 (U.S. & Canada) | Local: +1.604.597.8368 (TENT) | Fax: 604.597.8749 | Email: tent@tentnology.com

### Tentanium 1100 Series Ellipse 100'x340m



World's Leading Manufacturer of Events Tents, Party Tents and Fabric Structures Toll Free: 1.800.663.88.58 (U.S. & Canada) | Local: +1.604.597.8368 (TENT) | Fax: 604.597.8749 | Email: tent@tentnology.com