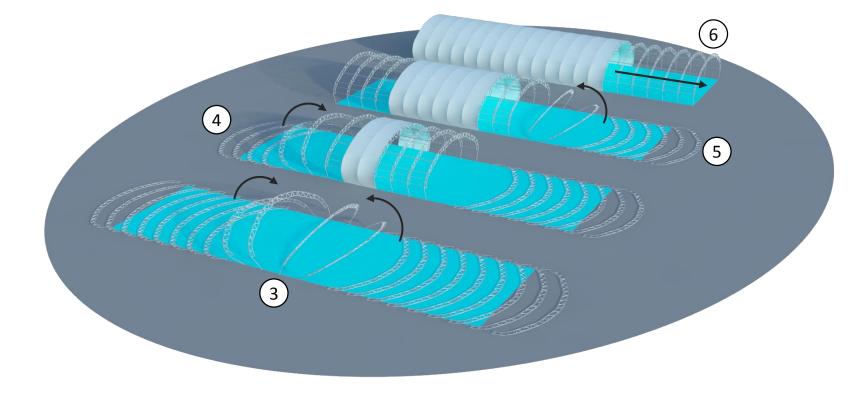

#### **TENTANIUM ® ALTERNATE TRUSS CONFIGURATIONS with modular components**

NOTE: Tentanium<sup>®</sup> System is configurable to function & to site-specific wind & snow load requirements.

- 1. Survey the area and anchor the bases
- 2. Assemble the frames on ground
- 3. Frame Erection on section 1 (Purlins, Cable bays, and Roof)
- 4. Frame Erection on section 2 (Purlins, Cable bays, and Roof)
- 5. Frame Erection on final Section (Purlins, Cable bays, and Roof)
- 6. Complete Roof installation.
- 7. Install gable ends and Accessories (Doors, Vents, and Lights)