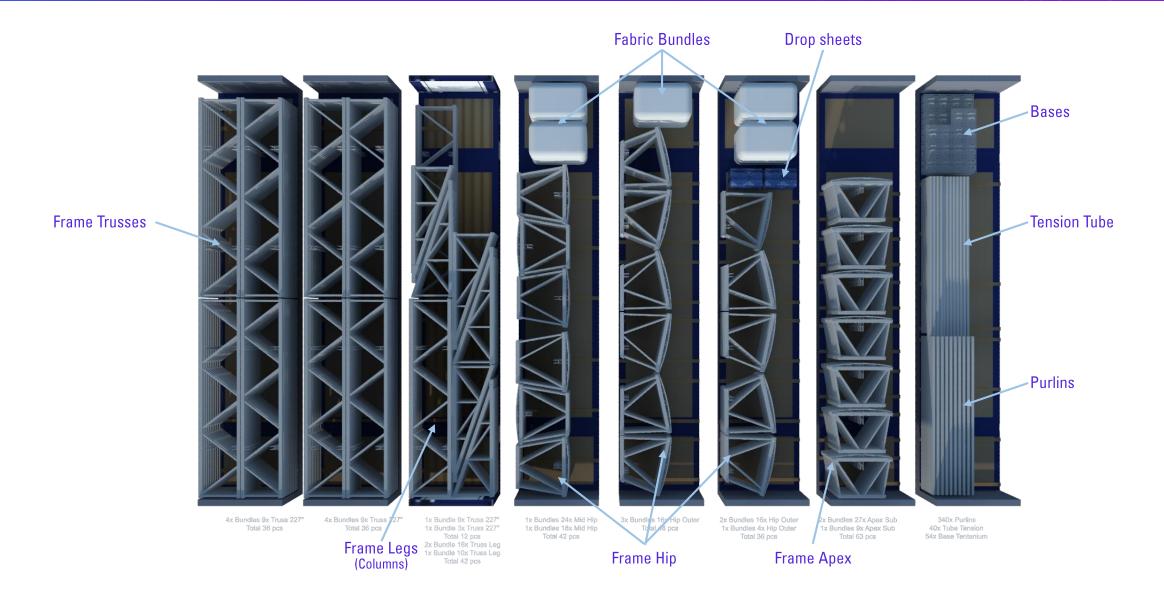

- □ As a example you can store a complete Tentanium 1100 Series 30m x 100m on an approx. footprint of 15.89m x 16.95m
- □ You can save more room if you stack more trusses together on a higher pile.

The image doesn't show fabric bundles, bolts or purlin sleeves but all can store on the same area.

#### **Typical Equipment**

- **2x 8,000 to 10,000 lbs Reach Forklifts**
- **2**x Articulating Boom Lift 50' to 60'
- □ 1x 50 Ton Crane